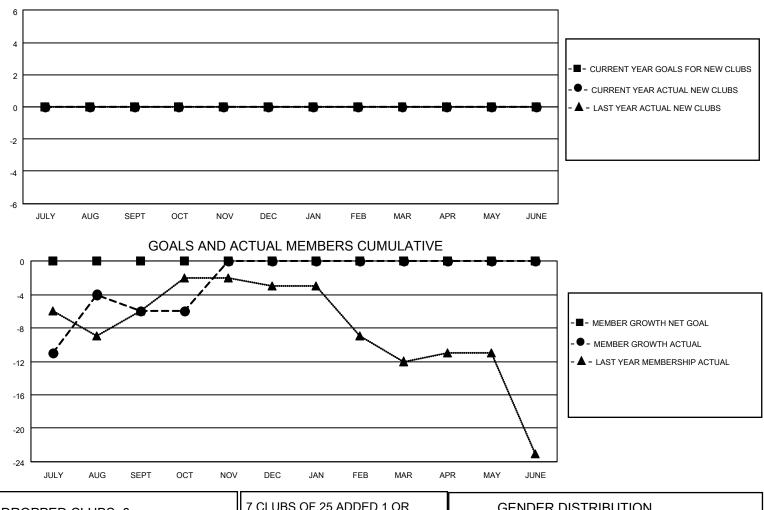

## LOCATION UTAH

District 28 T

Results as of: 10/31/2022

| Clubs                 |               |           |               | Members               |                          |                         |                                                    |
|-----------------------|---------------|-----------|---------------|-----------------------|--------------------------|-------------------------|----------------------------------------------------|
| RESULTS FOR 2022-2023 |               |           |               | RESULTS FOR 2022-2023 |                          |                         |                                                    |
| QUARTER               | NEW CLUB GOAL | NEW CLUBS | DROPPED CLUBS | QUARTER ME            | EMBER GROWTH NET<br>GOAL | MEMBER GROWTH<br>ACTUAL | DROPPED<br>MEMBERS ACTUAL<br>(including transfers) |
| JULY/AUG/SEPT         | 0             | 0         | 0             | JULY/AUG/SEPT         | 0                        | 17                      | 23                                                 |
| OCT/NOV/DEC           | 0             | 0         | 0             | OCT/NOV/DEC           | 0                        | 2                       | 1                                                  |
| JAN/FEB/MAR           | 0             | 0         | 0             | JAN/FEB/MAR           | 0                        | 0                       | 0                                                  |
| APR/MAY/JUNE          | 0             | 0         | 0             | APR/MAY/JUNE          | 0                        | 0                       | 0                                                  |

GOALS AND ACTUAL NEW CLUBS CUMULATIVE

| DROPPED CLUBS: 0 |    | 7 CLUBS OF 25 ADDED 1 OR<br>MORE NEW MEMBERS | GENDER DISTRIBUTION                |              |
|------------------|----|----------------------------------------------|------------------------------------|--------------|
|                  |    |                                              | MALE                               | 350 (68.49%) |
|                  |    |                                              | FEMALE                             | 161 (31.51%) |
| DROPPED MEMBERS  |    |                                              | NON BINARY                         | 0 (0.00%)    |
| DECEASED         | 1  |                                              | PREFER NOT TO ANSWER               | 0 (0.00%)    |
|                  | 0  |                                              |                                    |              |
| CLUB CANCELLED   | ÷  | CLICK HERE FOR CUMULATIVE                    | TOTAL FAMILY UNIT MEMBERS          | s 174        |
| OTHER            | 23 | MEMBERSHIP DATA                              |                                    |              |
| TOTAL            | 24 |                                              | FAMILY MEMBERS PAYING HALF DUES 88 |              |
|                  |    |                                              |                                    |              |